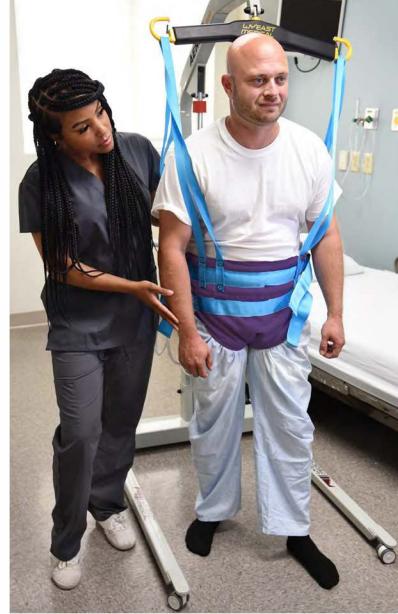

## WALKING SLINGS

The Walking Sling and Walking Pants offer two distinct types of support for ambulation and balance training. The walking pants offer increased support for larger patient's while the walking sling has increased adjustability for varying body types and weight bearing capacities. Both versions are available in reusable, wipeable and disposable configurations.

| Part Number                               | WALKPLA-(Size) / WALK-(Size) / WALKPLASPU-(Size) / WALKSPU-(Size) |
|-------------------------------------------|-------------------------------------------------------------------|
| Reusable or<br>Patient Specific           | Reusable and Disposable                                           |
| Available Sizes                           | • XXXS, • XXS, • XS, • S, • M, • L, • XL, • XXL, • XXL            |
| Weight Capacities                         | XXXS through XL - 660 lb. SWL / XXL and XXXL - 1100 lbs. SWL.     |
| Available in Loop/<br>Clip Configurations | Multi-Loop                                                        |
| Available Materials                       | PolyWeave, Wipe Down, Woven Polyester (SPU)                       |
| Uses                                      | Balance Training, Gait Training / Ambulation                      |