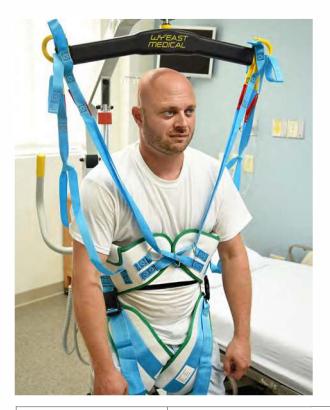

## WALKING SLINGS

The Walking Sling and Walking Pants offer two distinct types of support for ambulation and balance training. The walking pants offer increased support for larger patient's while the walking sling has increased adjustability for varying body types and weight bearing capacities. Both versions are available in reusable, wipeable and disposable configurations.

| Part Number                               | WALKPLA-(Size) / WALK-(Size) / WALKPLASPU-(Size) / WALKSPU-(Size) |
|-------------------------------------------|-------------------------------------------------------------------|
| Reusable or<br>Patient Specific           | Reusable and Disposable                                           |
| Available Sizes                           | • XXXS, • XXS, • XS, • S, • M, • L, • XL, • XXL, • XXL            |
| Weight Capacities                         | XXXS through XL - 660 lb. SWL / XXL and XXXL - 1100 lbs. SWL.     |
| Available in Loop/<br>Clip Configurations | Multi-Loop                                                        |
| Available Materials                       | PolyWeave, Wipe Down, Woven Polyester (SPU)                       |
| Uses                                      | Balance Training, Gait Training / Ambulation                      |